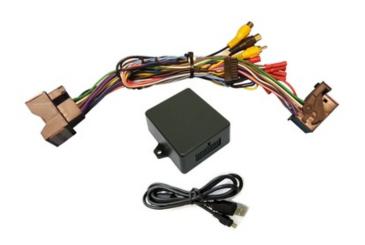

## **MAS-GT F-CAM**

Price: \$600.00

The MAS F-CAM kit adds an automatic front camera input to the factory media screen in '08-'17 Maserati GTs. The front camera activates automatically when the factory front sensors are triggered.

This kit must be installed in conjunction with <u>NTV-KIT423 (MAS-GT)</u> and is not a standalone product.

Note: The GT must have **BOTH** front and rear sensors for this piece to work.