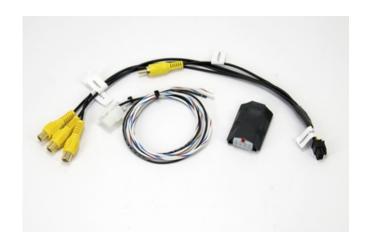

## **VSW-R**

Price: \$105.00

The VSW-R, typically combined with a vehicle-specific NAV-TV integration module, allows the introduction of up to 3 different aftermarket cameras or other composite video sources into an aftermarket radio or the factory LCD screen. This module functions exactly the same way as the standard <u>VSW</u>, except that it uses RCAs instead of wires.