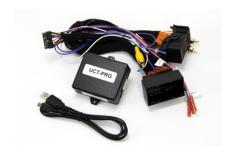

## UCT-PRG (8.4" or 5" screen)

Price: **\$600.00** 

The UCT-PRG is a plug & play solution for interfacing an aftermarket rear camera into select Chrysler and Jeep vehicles. All connections are Plug'n'Play behind the factory screen.

Connection Type: CAN data filtering

Plug & Play: Yes

Activation: Automatic (rear cam)

Video Inputs: 1 composite (rear cam)

Video Outputs: None

Audio Inputs: None

Audio Outputs: None