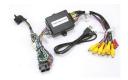

## Ford 4" MULTI-CAM V1

Price: **\$549.00** 

The Ford 4" MULTI-CAM interfaces up to 5 cameras & 1 Auxiliary Video source to the OEM 4" media screen in select Ford vehicles. All connected cameras are activated through factory controls. Turn signal camera activation is speed adjustable via programming from a provided USB-Updater (via PC).

NOTE: Verify OEM 4" screen compatibility via model number AND termination resistance before ordering! (see image 4)

Connection Type: CAN data filtering

Plug & Play: No

**Activation:** Automatic (rear cam and side-cams) & wire triggers (force cams)

Video Inputs: 6 composite (rear cam, front cam, side cams, trailer cam, aux vid)

Video Outputs: None

Audio Inputs: None

Audio Outputs: None