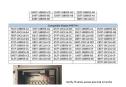

NOTE: Verify OEM 4" screen compatibility via model number AND termination resistance before ordering! (see image 4)

Connection Type: CAN data filtering

Plug & Play: No

**Activation:** Automatic (rear cam and side-cams) & wire triggers (force cams)

## Ford 4" MULTI-CAM V1 Compatibility Chart

| Model       | Year Range | Version                       | Radio                        | Notes                              |
|-------------|------------|-------------------------------|------------------------------|------------------------------------|
| Ford/C-MAX  | 2013-2014  | USA, Rest of World,<br>Europe | Ford 4" FULL COLOR<br>Screen | Verify compatibility (see image 4) |
| Ford/Escape | 2013-2015  | USA, Rest of World,<br>Europe | Ford 4" FULL COLOR<br>Screen | Verify compatibility (see image 4) |
| Ford/Fiesta | 2013-2014  | USA, Rest of World,<br>Europe | Ford 4" FULL COLOR<br>Screen | Verify compatibility (see image 4) |

| Ford/Focus           | 2012-2016 | USA, Rest of World,<br>Europe | Ford 4" FULL COLOR<br>Screen | Verify compatibility (see image 4) |
|----------------------|-----------|-------------------------------|------------------------------|------------------------------------|
| Ford/Transit Connect | 2015-2015 | USA, Rest of World,<br>Europe | Ford 4" FULL COLOR<br>Screen | Verify compatibility (see image 4) |
| Ford/Transit         | 2014-2015 | USA, Rest of World,<br>Europe | Ford 4" FULL COLOR<br>Screen | Verify compatibility (see image 4) |