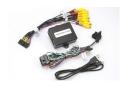

## Ford 4" MULTI-CAM V1

Price: **\$549.00** 

The Ford 4" MULTI-CAM interfaces up to 5 cameras & 1 Auxiliary Video source to the OEM 4" media screen in select Ford vehicles. All connected cameras are activated through factory controls. Turn signal camera activation is speed adjustable via programming from a provided USB-Updater (via PC).

NOTE: Verify OEM 4" screen compatibility via model number AND termination resistance before ordering! (see image 4)

Connection Type: CAN data filtering

Plug & Play: No

**Activation:** Automatic (rear cam and side-cams) & wire triggers (force cams)

Video Inputs: 6 composite (rear cam, front cam, side cams, trailer cam, aux vid)

Video Outputs: None

Audio Inputs: None

Audio Outputs: None