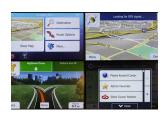

## NNG-Toyota RAV4 Navigation

Price: \$1199.00

The NNG-Toyota RAV4 kit interfaces the widely-used *Nav N GO*® powered navigation system into select Toyota OEM media systems. Disassembly of the factory Toyota LCD is required and it is recommended that only a professional attempts this install. All factory Toyota touch functions are used for the navigation control. Additionally, this interface allows for a backup camera to be added with no additional parts.