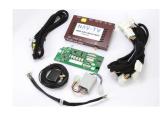

## NNG-Toyota RAV4 Navigation

Price: \$1199.00

The NNG-Toyota RAV4 kit interfaces the widely-used *Nav N GO*® powered navigation system into select Toyota OEM media systems. Disassembly of the factory Toyota LCD is required and it is recommended that only a professional attempts this install. All factory Toyota touch functions are used for the navigation control. Additionally, this interface allows for a backup camera to be added with no additional parts.

Navigation add-on type: OEM LCD modification (ribbon conversion)

Plug & Play: No

Activation: Hold 'HOME' button or provided push button switch

Video Inputs: None