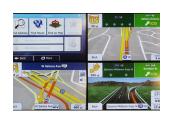

## NNG-Toyota RAV4 Navigation

Price: \$1199.00

The NNG-Toyota RAV4 kit interfaces the widely-used *Nav N GO*® powered navigation system into select Toyota OEM media systems. Disassembly of the factory Toyota LCD is required and it is recommended that only a professional attempts this install. All factory Toyota touch functions are used for the navigation control. Additionally, this interface allows for a backup camera to be added with no additional parts.