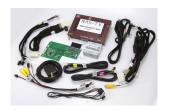

## NNG-Toyota 2 Navigation

Price: \$1199.00

The NNG-Toyota 2 kit interfaces the widely-used *Nav N GO*® powered navigation system into select Toyota OEM media systems. Disassembly of the factory Toyota LCD is required and it is recommended that only a professional attempts this install. All factory Toyota touch functions are used for the navigation control. Additionally, this interface allows for a backup camera to be added with no additional parts.

Navigation add-on type: OEM LCD modification (ribbon conversion)

Plug & Play: No (must splice reverse wire for OEM RVC, if equipped)

Activation: Hold OEM touch screen or use provided push button switch

Video Inputs: 1 composite (rear cam): selectable ON/OEM