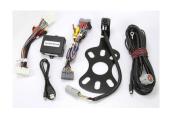

## AllGIG-XG HS w/ Wrangler-CAM (fixed)

Price: **\$640.00** 

The AllGIG XG adds a rear camera, AV input, enables video and navigation entry in motion. This kit also includes a factory-fit camera which mounts to the OEM spare wheel.