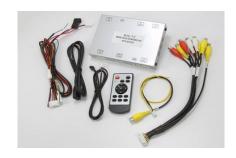

## BMW56N-DYNAMIC Kit

Price: \$650.00

SKU NTV-KIT724

weight 2.00 Lbs

The BMW56-N kit interfaces 3 video inputs (including a backup camera port) to the factory media screen in select '04-'10 BMWs. This kit connects behind the screen and is not plug & play at this time.