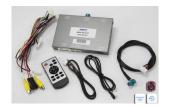

## BMW09N-DYNAMIC Kit

Price: \$650.00

SKU NTV-KIT725

weight 1.00 Lbs

The BMW09-N kit interfaces a rear camera video input (and 1 additional video input) to the factory media screen in select '09-'13 BMWs. This fully plug and play kit connects behind the factory screen and adds dynamic reverse guidelines for convenience. With an additional adapter, this unit is capable of interfacing an HDMI input to the OEM screen as well (KIT979 required).

Connection Type: OEM Video cable interception

Plug & Play: Yes

Activation: Automatic with CAN, or wire trigger (rear cam) OEM iDRIVE MENU/NAV button

(AV in)

Video Inputs: 2 composite (1 + 1 rear cam), 1 HDMI input (requires adapter)