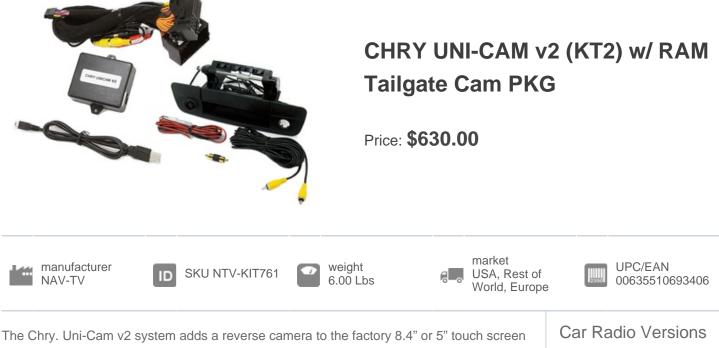

is combined with the Ram-Cam Tailgate factory-fit replacement camera for '13+ RAM trucks. It is compatible with 2013+ Chrysler, Dodge and Jeep vehicles. Additionally, the user can force the rear camera to display on screen at any time, in any gear.

5" uConnect RA2 (1 piece) 8.4" uConnect 8.4AN(RA4) or 8.4A(RA3) (1-piece)

This Kit includes a factory-fit tailgate handle camera.