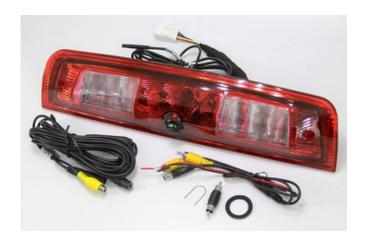

## **RAM Cargo-CAM**

Price: **\$400.00** 

Factory Cargo-light (above truck bed) replacement camera with composite video output for RAM trucks.