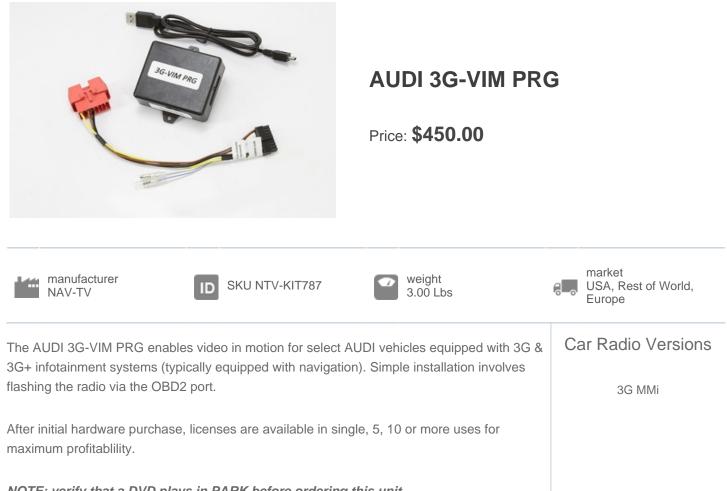

NOTE: verify that a DVD plays in PARK before ordering this unit.

## AUDI 3G-VIM PRG Compatibility Chart

| Model   | Year Range | Version                       | Radio  | Notes                              |
|---------|------------|-------------------------------|--------|------------------------------------|
| Audi/A4 | 2009-2016  | USA, Rest of World,<br>Europe | 3G MMi | Verify DVDs play while in<br>PARK! |
| Audi/A5 | 2009-2016  | USA, Rest of World,<br>Europe | 3G MMi | Verify DVDs play while in<br>PARK! |
| Audi/A6 | 2012-2013  | USA, Rest of World,<br>Europe | 3G MMi | Verify DVDs play while in<br>PARK! |
| Audi/A6 | 2014-2016  | USA, Rest of World,<br>Europe | 3G MMi | Verify DVDs play while in<br>PARK! |
| Audi/A8 | 2009-2016  | USA, Rest of World,<br>Europe | 3G MMi | Verify D