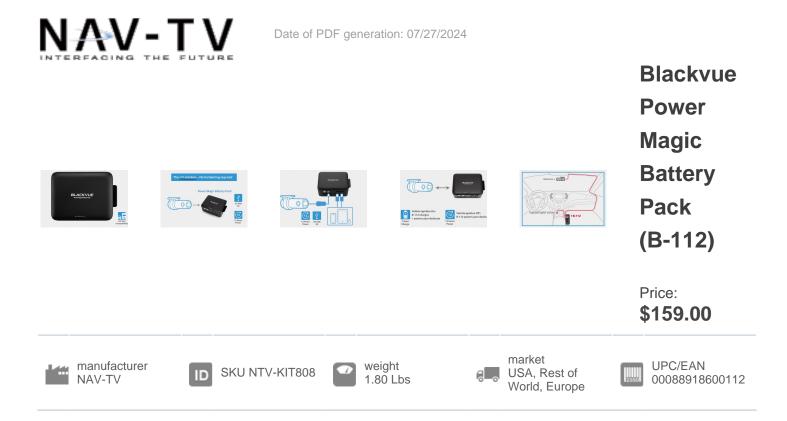

### Power Magic Battery Pack (B-112)

Parking Mode Made Easy Enjoy your dashcam's Parking Mode while saving your vehicle's battery.

## Easy and simple installation

No hardwiring required. Simply plugs into your vehicle's accessory (cigar lighter) power socket.

### Hassle-free operation

Recharges while driving. Powers your dashcam while parked. 1 hour charge / 12 hours power\*.

(\*) Based on power consumption of DR650S-1CH

## CHarge Any USB Accessory

- 1 female accessory (cigar lighter) power socket for your dashcam.
- 2 USB (5V) ports to power a phone, mobile hotspot, etc.
  The B-112 provides enough power to charge most electronic accessories (not only phones but also larger battery accessories like tablets).