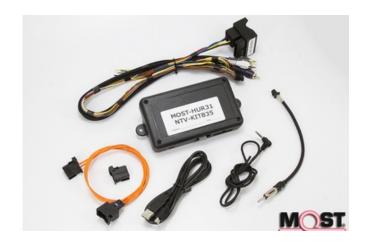

## MOST-H.U.R.31

Price: \$880.00

The MOST-HUR 31 (Head Unit Replacement) is a radio replacement interface for select Porsche vehicles equipped with an external M.O.S.T. fiber optic amplifier. The module allows the factory amplifier, speakers and sound quality to be retained when adding a modern aftermarket radio. Steering wheel controls are supported for Alpine\*, JVC, Kenwood\*\*, Pioneer and Sony aftermarket radios. Phone buttons are not supported on all radios

Note 1: When adding this kit, you will lose OEM parking distance sensor visual (if equipped.) Audible sensor sound will remain (separate dash speaker.)

Note 2: By removing the Porsche radio, a System Fault code may occur. Dealer programming is required to remove faults.