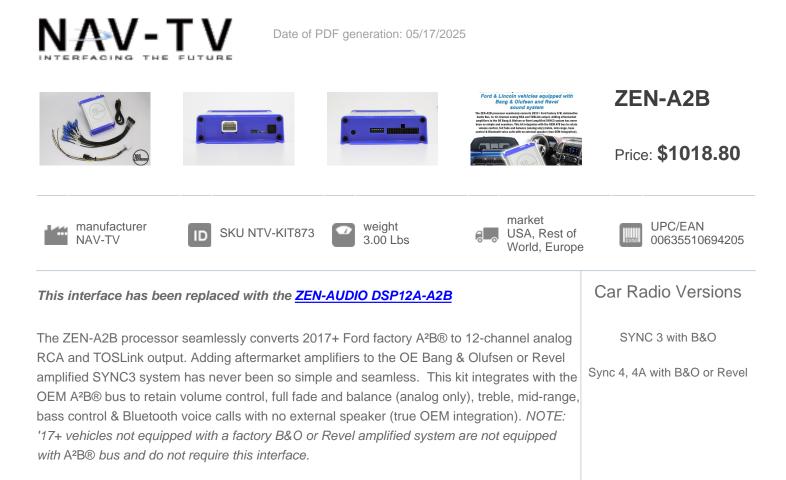

A<sup>2</sup>B® is a registered trademark of Analog Devices Inc.

## ZEN-A2B Compatibility Chart

| Model           | Year Range | Version                       | Radio                                            | Notes                         |
|-----------------|------------|-------------------------------|--------------------------------------------------|-------------------------------|
| Ford/Escape     | 2018-2025  | USA, Rest of World,<br>Europe | SYNC 3 with B&O, Sync 4,<br>4A with B&O or Revel | with B&O or Revel amp<br>only |
| Ford/Expedition | 2018-2025  | USA, Rest of World,<br>Europe | SYNC 3 with B&O, Sync 4,<br>4A with B&O or Revel | with B&O or Revel amp only    |
| Ford/F-150      | 2018-2018  | USA, Rest of World,<br>Europe | SYNC 3 with B&O, Sync 4,<br>4A with B&O or