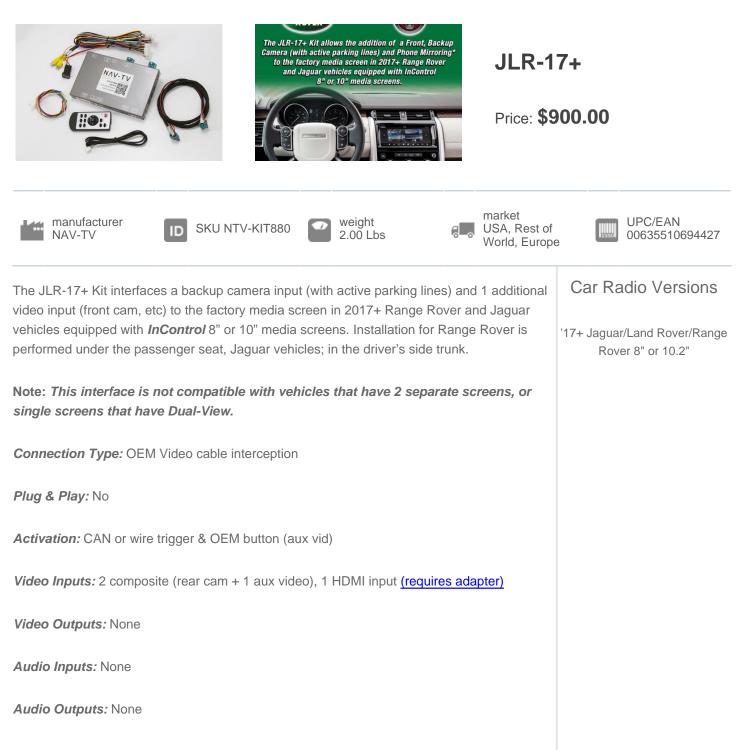

## JLR-17+ Compatibility Chart

| Model         | Year Range | Version                       | Radio                                                | Notes |
|---------------|------------|-------------------------------|------------------------------------------------------|-------|
| Jaguar/F-Pace | 2017-2018  | USA, Rest of World,<br>Europe | '17+ Jaguar/Land<br>Rover/Range Rover 8" or<br>10.2" |       |
| Jaguar/XE     | 2017-2018  | USA, Rest of World,<br>Europe | '17+ Jaguar/Land<br>Rover/Range Rover 8" or<br>10.2" |       |