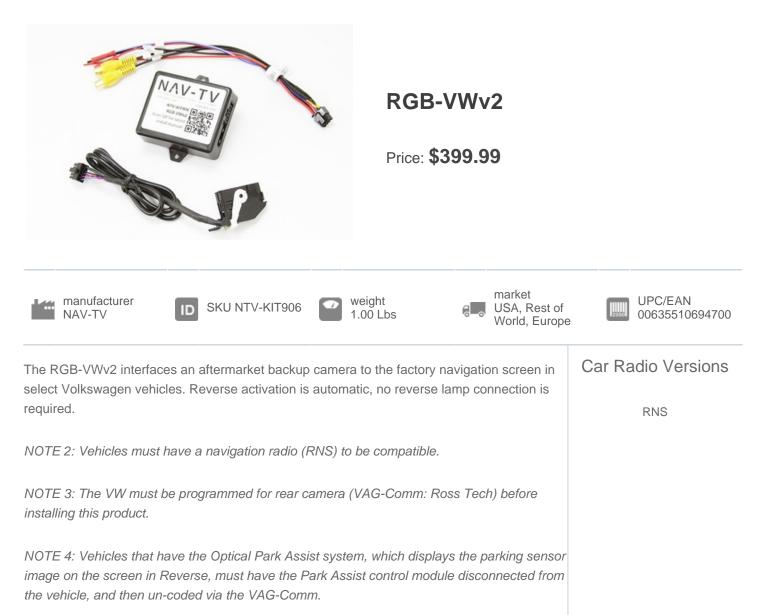

## RGB-VWv2 Compatibility Chart

| Model             | Year Range | Version                       | Radio | Notes |
|-------------------|------------|-------------------------------|-------|-------|
| Volkswagen/Beetle | 2008-2015  | USA, Rest of World,<br>Europe | RNS   |       |
| Volkswagen/CC     | 2008-2015  | USA, Rest of World,<br>Europe | RNS   |       |
| Volkswagen/EOS    | 2008-2015  | USA, Rest of World,<br>Europe | RNS   |       |
| Volkswagen/GLi    | 2008-2014  | USA, Rest of World,<br>Europe | RNS   |       |
| Volkswagen/GTI    | 2008-2014  | USA, Rest of World,<br>Europe | RNS   |       |
| Volkswagen/Golf   | 2008-2014  | USA, Rest of World,<br>Europe | RNS   |       |

| Volkswagen/Jetta  | 2008-2015 | USA, Rest of World,<br>Europe | RNS |  |
|-------------------|----