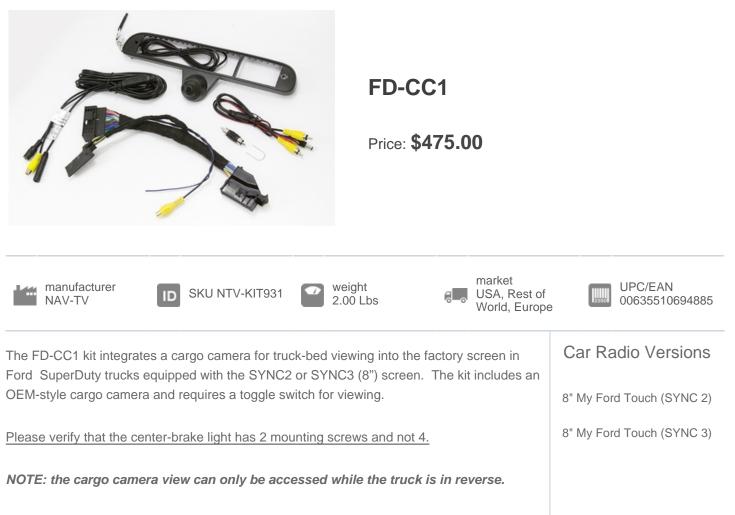

NOTE: This kit will NOT program rear camera. This module is only intended for use on trucks with an existing rear camera.