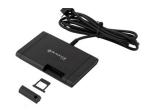

## **External 4G LTE Module**

The CM100GLTE connects to your compatible BlackVue X Series dashcam to provide easy 4G LTE connectivity. All you need is a valid Nano SIM card. The CM100LTE connects via the USB port of your dashcam. Your BlackVue powers the module and automatically accesses the Cloud when the module is plugged in.

Note: When purchasing a SIM card from your mobile carrier, <u>make sure</u> that the card is **4G** (not 5G) and is set up for Data-Only (not Voice + Data.) Cellular service is also available directly through BlackVue when using the BlackVue SIM card.