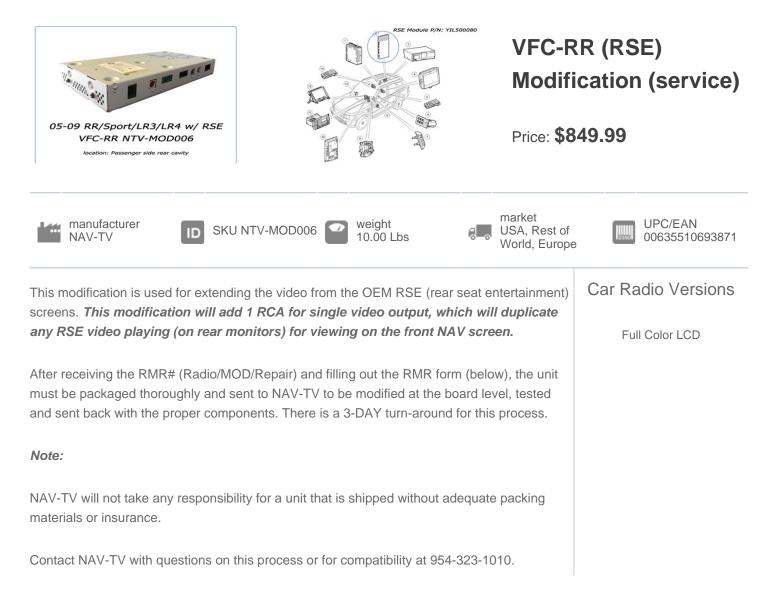

## VFC-RR (RSE) Modification (service) Compatibility Chart

| Model                           | Year Range | Version                       | Radio          | Notes                        |
|---------------------------------|------------|-------------------------------|----------------|------------------------------|
| Land Rover/LR3                  | 2005-2009  | USA, Rest of World,<br>Europe | Full Color LCD | Ship RSE Module to<br>NAV-TV |
| Land Rover/LR4                  | 2005-2009  | USA, Rest of World,<br>Europe | Full Color LCD | Ship RSE Module to<br>NAV-TV |
| Land Rover/Range Rover<br>HSE   | 2005-2009  | USA, Rest of World,<br>Europe | Full Color LCD | Ship RSE Module to<br>NAV-TV |
| Land Rover/Range Rover<br>Sport | 2005-2009  | USA, Rest of World,<br>Europe | Full Color LCD | Ship RSE Module to<br>NAV-TV |